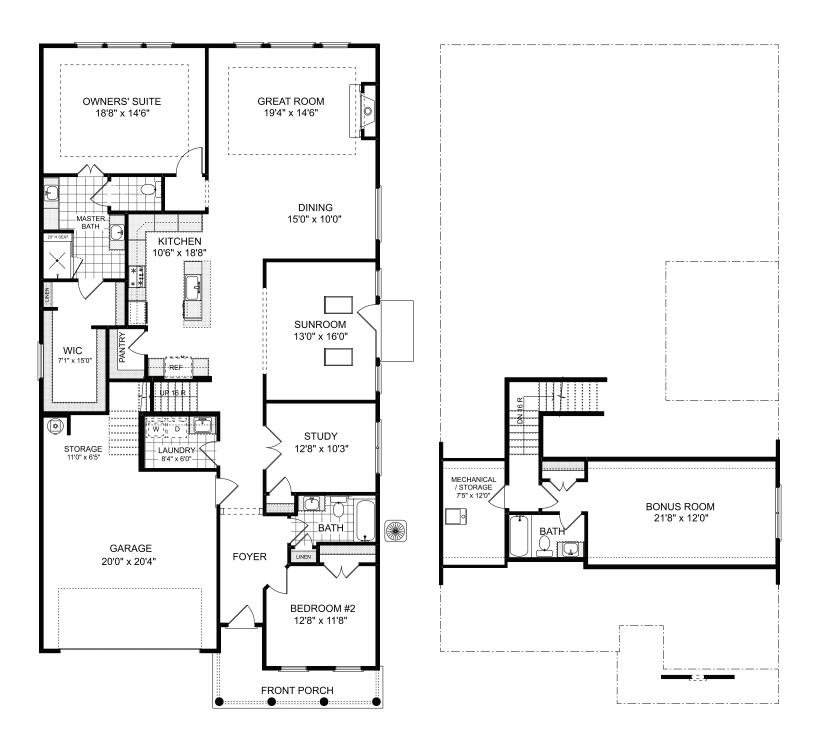

### FEATURES:

New Popular Homeplan | 3 Bedroom | 3 Bath Ranch Home | Study Second Floor Bonus/3rd Bedroom with Full Bathroom Owner's Suite with Luxurious Bath and Walk-in Shower with Bench Seat Island Kitchen Opens to Dining and Great Room with Fireplace Private Side Sunroom with Skylights Opens to Kitchen